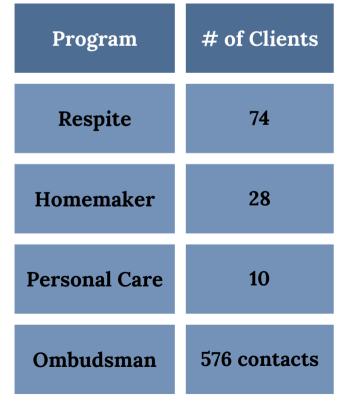

### Area Agency on Aging

## Area Agency on Aging

Our Home Modification Program provided assistance to 45 clients to help make their homes safer.

This program can help with ramps, grab bars for accessibility, general repairs, yardwork, and snow removal. "I wouldn't be where I am today without your organization"

> **Keeping Seniors Safe in Their Homes** for as Long as Possible

#### **Nutrition Program**

| MEALS              | FREMONT | CHAFFEE | CUSTER | LAKE  | TOTAL  |
|--------------------|---------|---------|--------|-------|--------|
| Congregate         | 14,402  | 648     | 2,563  | 2,345 | 19,958 |
| Home-<br>delivered | 2,774   | 8,617   | 1,782  | 3,993 | 17,166 |
| TOTAL              | 17,176  | 9,265   | 4,345  | 6,338 | 37,124 |