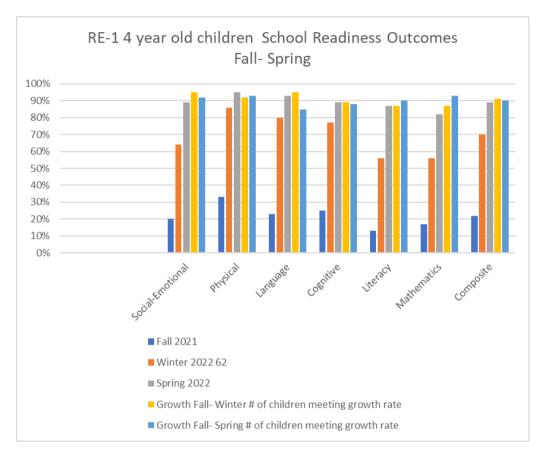

## Fremont County Head Start

2/3 of children served below 130% of Federal Poverty Line

## Fremont County Head Start