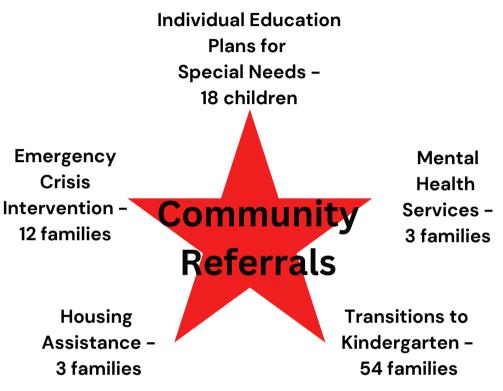

## Fremont County Head Start

2/3 of children served below 130% of Federal Poverty Line

## Fremont County Head Start

#### **Open House**

Art Show

**Nutrition** 

Nature and Conservation

Children's Program and Ice Cream Social Library Night