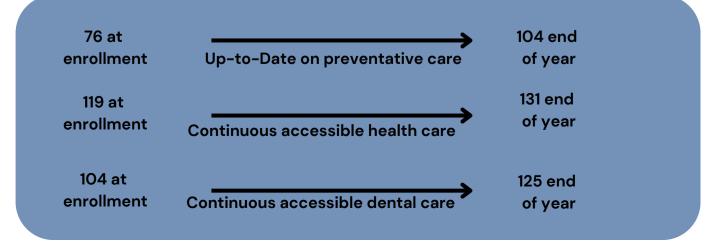

## Fremont County Head Start

2/3 of children served below 130% of Federal Poverty Line

## Fremont County Head Start