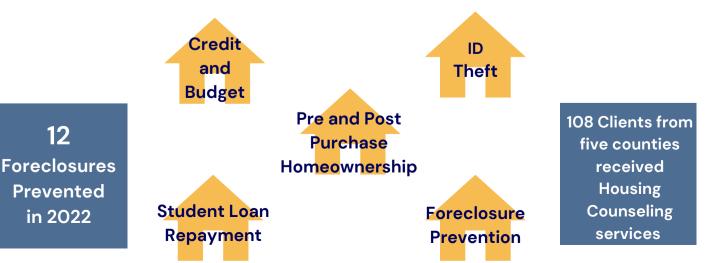

#### **Housing Counseling**

## Housing

Section 8 Housing Choice Vouchers

| COUNTY   | PARTICIPANTS | \$ AMOUNT   |
|----------|--------------|-------------|
| Chaffee  | 45           | \$209,318   |
| Custer   | 12           | \$57,777    |
| Fremont  | 188          | \$1,006,804 |
| Huerfano | 7            | \$30,500    |
| Lake     | 7            | \$45,881    |
| Park     | 10           | \$111,857   |
| Teller   | 29           | \$122,627   |
| TOTAL    | 298          | \$1,584,764 |

### **Housing Navigation**

Our Housing N<mark>avigator pr</mark>ogram helped 76 families obtain housing in 2022 – including 9 veterans!

\$1,612,418 Active Small Business Loans

\$637,081 contributions to local nonprofit organizations and government entities